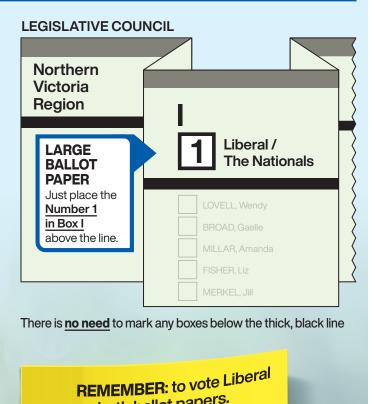

## How to vote for

on both ballot papers.

→ Reward hard working healthcare families.

**SMALL** 

**BALLOT PAPER** 

Start here and

number every

box to make sure

your vote